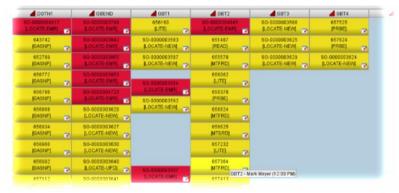

811 Locate Entry Form

Next Page>

Once the orders are created, they can be viewed in the SOSDispatch application.

| Schedule      |                          | GB     |         |                                                                                                                                                                                                                                                                                                                                                                                                                                                                                                                                                                                                                                                                                                                                                                                                                                                                                                                                                                                                                                                                                                                                                                                                                                                                                                                                                                                                                                                                                                                                                                                                                                                                                                                                                                                                                                                                                                                                                                                                                                                                                                                                |
|---------------|--------------------------|--------|---------|--------------------------------------------------------------------------------------------------------------------------------------------------------------------------------------------------------------------------------------------------------------------------------------------------------------------------------------------------------------------------------------------------------------------------------------------------------------------------------------------------------------------------------------------------------------------------------------------------------------------------------------------------------------------------------------------------------------------------------------------------------------------------------------------------------------------------------------------------------------------------------------------------------------------------------------------------------------------------------------------------------------------------------------------------------------------------------------------------------------------------------------------------------------------------------------------------------------------------------------------------------------------------------------------------------------------------------------------------------------------------------------------------------------------------------------------------------------------------------------------------------------------------------------------------------------------------------------------------------------------------------------------------------------------------------------------------------------------------------------------------------------------------------------------------------------------------------------------------------------------------------------------------------------------------------------------------------------------------------------------------------------------------------------------------------------------------------------------------------------------------------|
|               | 5/0 Number               |        | 1000303 | so source                                                                                                                                                                                                                                                                                                                                                                                                                                                                                                                                                                                                                                                                                                                                                                                                                                                                                                                                                                                                                                                                                                                                                                                                                                                                                                                                                                                                                                                                                                                                                                                                                                                                                                                                                                                                                                                                                                                                                                                                                                                                                                                      |
| Info          | S/O Number               | 50.000 | 000369  | 7 S/D Type LOCATE-COR - S/D Source -                                                                                                                                                                                                                                                                                                                                                                                                                                                                                                                                                                                                                                                                                                                                                                                                                                                                                                                                                                                                                                                                                                                                                                                                                                                                                                                                                                                                                                                                                                                                                                                                                                                                                                                                                                                                                                                                                                                                                                                                                                                                                           |
| Find :        |                          |        |         |                                                                                                                                                                                                                                                                                                                                                                                                                                                                                                                                                                                                                                                                                                                                                                                                                                                                                                                                                                                                                                                                                                                                                                                                                                                                                                                                                                                                                                                                                                                                                                                                                                                                                                                                                                                                                                                                                                                                                                                                                                                                                                                                |
| 4             | 1183                     |        | -       |                                                                                                                                                                                                                                                                                                                                                                                                                                                                                                                                                                                                                                                                                                                                                                                                                                                                                                                                                                                                                                                                                                                                                                                                                                                                                                                                                                                                                                                                                                                                                                                                                                                                                                                                                                                                                                                                                                                                                                                                                                                                                                                                |
| 50-000003799  | LOCATE-EMR               | GB     | GBEND   | 14061238 - ENERGEINCY REPAIR GRS SERVICE, 305 H WILL ST at: W KINISAS ST, TUROH, KS (Twp: 265 RNG: 10W                                                                                                                                                                                                                                                                                                                                                                                                                                                                                                                                                                                                                                                                                                                                                                                                                                                                                                                                                                                                                                                                                                                                                                                                                                                                                                                                                                                                                                                                                                                                                                                                                                                                                                                                                                                                                                                                                                                                                                                                                         |
| 50-000003702  | LOCATE-EMR               | GB     | GBEND   | 14461406 - EMERGENCY REPAIRING SIMITARY SEMER SERVICE LINE, 311 S 1ST ST at: UNMONOWN, BUSHTOW, KS (Sec                                                                                                                                                                                                                                                                                                                                                                                                                                                                                                                                                                                                                                                                                                                                                                                                                                                                                                                                                                                                                                                                                                                                                                                                                                                                                                                                                                                                                                                                                                                                                                                                                                                                                                                                                                                                                                                                                                                                                                                                                        |
| 50-000003699  | LOCATE-EMR               | GB     | GBEND   | 14441237 - EMERGENCY REPLACE SANITARY SEMER SERVICE, 311 S 1ST ST at: WISCONSIN, BUSHTON, KS (Sec: 2-SI                                                                                                                                                                                                                                                                                                                                                                                                                                                                                                                                                                                                                                                                                                                                                                                                                                                                                                                                                                                                                                                                                                                                                                                                                                                                                                                                                                                                                                                                                                                                                                                                                                                                                                                                                                                                                                                                                                                                                                                                                        |
| 50-000003698  | LOCATE-UPD               | GB     | GBEND   | 14461132 (Ref Ticket: 14441019) - INSTALLING A WATER SERVICE LINE, WEST AVE N at: W 1ST ST, LYONS, KS                                                                                                                                                                                                                                                                                                                                                                                                                                                                                                                                                                                                                                                                                                                                                                                                                                                                                                                                                                                                                                                                                                                                                                                                                                                                                                                                                                                                                                                                                                                                                                                                                                                                                                                                                                                                                                                                                                                                                                                                                          |
| 50-0000003697 | LOCATE-COR               | GB     | GBEND   | 14461124 - REPAIRING A LEARING WATER VALVE, WEST AVE N at: W 2ND ST, LYCHS, KS (Sec: 33-SE, TWp: 195, 1                                                                                                                                                                                                                                                                                                                                                                                                                                                                                                                                                                                                                                                                                                                                                                                                                                                                                                                                                                                                                                                                                                                                                                                                                                                                                                                                                                                                                                                                                                                                                                                                                                                                                                                                                                                                                                                                                                                                                                                                                        |
| 50-0000003696 | LOCATE-UPD               | GB     | GBEND   | 14461130 (Ref Ticket: 14441131) - INSTALLING WATER VALVE, 112 W 200 ST at: WEST AVE N, LYONS, KS (Sec:                                                                                                                                                                                                                                                                                                                                                                                                                                                                                                                                                                                                                                                                                                                                                                                                                                                                                                                                                                                                                                                                                                                                                                                                                                                                                                                                                                                                                                                                                                                                                                                                                                                                                                                                                                                                                                                                                                                                                                                                                         |
| 50-0000003695 | LOCATE-UPD               | GB     | GBEND   | 14461121 (Ref Ticket: 14435348) - EREPLACE & WATER MAIN AND SERVICE, WEST AVE N at: W 200 ST, LYONS, K                                                                                                                                                                                                                                                                                                                                                                                                                                                                                                                                                                                                                                                                                                                                                                                                                                                                                                                                                                                                                                                                                                                                                                                                                                                                                                                                                                                                                                                                                                                                                                                                                                                                                                                                                                                                                                                                                                                                                                                                                         |
| 50-0000003694 | LOCATE-UPD               | GB     | GBEND   | 14461119 (Ref Ticket: 14435338) - REPLACE WATER MAIN AND SERVICE, 122 N PIONEER at: W MAIN ST, LYONS, 1                                                                                                                                                                                                                                                                                                                                                                                                                                                                                                                                                                                                                                                                                                                                                                                                                                                                                                                                                                                                                                                                                                                                                                                                                                                                                                                                                                                                                                                                                                                                                                                                                                                                                                                                                                                                                                                                                                                                                                                                                        |
| 50-0000003693 | LOCATE-UPD               | GB     | GBEND   | 14461117 (Ref Ticket: 14435311) - INSTALLING & SHUT-OFF VALVE, W WASHINGTON at: S GARFIELD, LYONS, KS                                                                                                                                                                                                                                                                                                                                                                                                                                                                                                                                                                                                                                                                                                                                                                                                                                                                                                                                                                                                                                                                                                                                                                                                                                                                                                                                                                                                                                                                                                                                                                                                                                                                                                                                                                                                                                                                                                                                                                                                                          |
| 50-0000003652 | LOCATE-UPD               | GB     | GBEND   | 14461116 (Ref Ticket: 14435308) - INSTALLING & SHUT-OFF VALVE, 214 W COMMERCIAL at: WEST AVE S, LYONS,                                                                                                                                                                                                                                                                                                                                                                                                                                                                                                                                                                                                                                                                                                                                                                                                                                                                                                                                                                                                                                                                                                                                                                                                                                                                                                                                                                                                                                                                                                                                                                                                                                                                                                                                                                                                                                                                                                                                                                                                                         |
|               | LOCATE-UPD               | GB     | GREND   | 14461114 (Ref Ticket: 14435307) - INSTALLING & SHUT-OFF VALVE, 211 W 2ND ST at: WEST AVE N, LYONS, NS                                                                                                                                                                                                                                                                                                                                                                                                                                                                                                                                                                                                                                                                                                                                                                                                                                                                                                                                                                                                                                                                                                                                                                                                                                                                                                                                                                                                                                                                                                                                                                                                                                                                                                                                                                                                                                                                                                                                                                                                                          |
|               | LOCATE-UPD<br>LOCATE-UPD | GB     | GBEND   | 14461112 (Ref Ticket: 14435304) - INSTALLATION OF WATER VALVE, W COMMERCIAL at: S MILES, LYONS, KS (Second State Structure) (Second State Structure) (Second State State Structure) (Second State State Structure) (Second State State State Structure) (Second State St |

Line Locate Orders stored in SOSDispatch

If a utility is using *SOSMobile* for orders generated from other sources - like their Customer Information System - the Calendar can be set to show all orders, or filtered to see only those pertinent to the user.

Color-coded Calendar shows orders generated from any source

Assigning the Orders

SOSMobile can be set to auto-assign the electronic orders based on a utility's pre-defined rules. Or, they can be manually dispatched to the entity performing the work via a list view or map-based method.