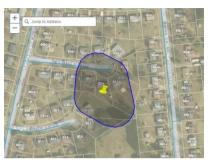

They can even view the location of the order on their utility's GIS map within the *SOSRemote* application, allowing them to easily determine where the lines are located.

And, as with any type of order, the user can take pictures and attach them to the locate ticket. They can even annotate the image with *SOSMobile's* built in sketchpad.

*Esri map as seen on SOSRemote device. The area to be marked can be highlighted based on geo coordinates in the 811 notification.* 

If required, a Positive Response notification can be sent to your Dig Safe provider and/or contractor when an order is closed.