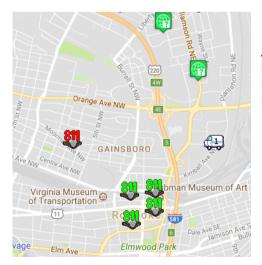

811 orders will appear on the dispatch map along with other order types - or filter them out to suit your needs.

Next Page>

iOS/Android version of SOSRemote